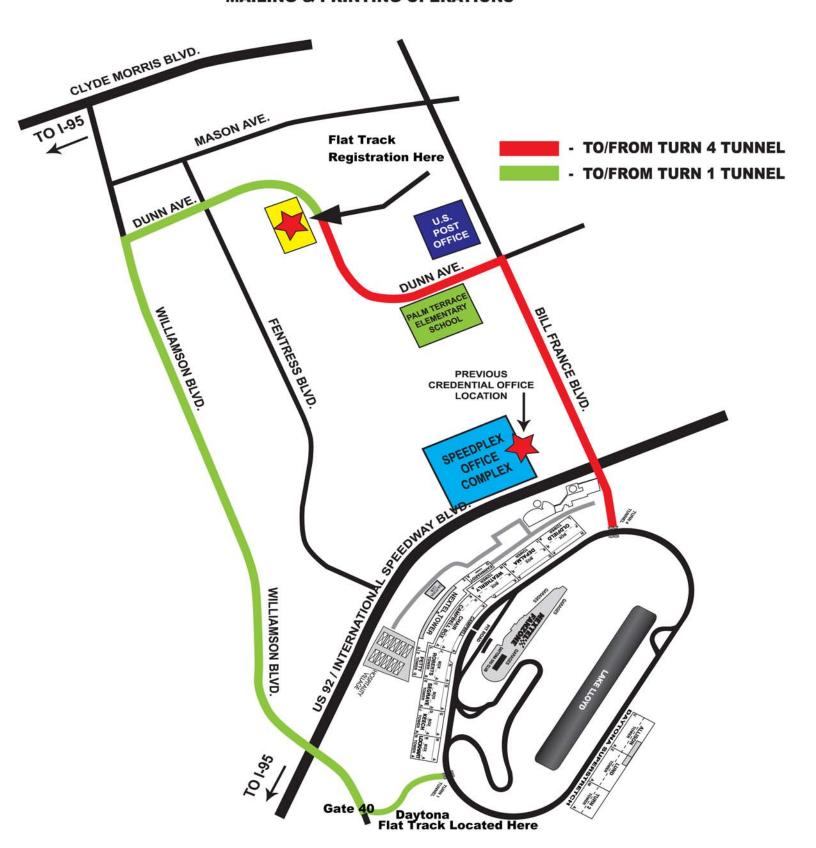

#### **Registration Location and Hours**

**All Registration** will be located at the Daytona International Speedway Credential Offices. Off US-92/International Speedway Blvd, go north on Williamson Blvd., turn right on Dunn Ave. (see attached illustration).

| DIS Credential Offices  | Wed, March 9 <sup>th</sup> 10:00am – 5:00pm | Credentials and Post-Entries |
|-------------------------|---------------------------------------------|------------------------------|
| 2013 Dunn Avenue        | Thu, March 10 <sup>th</sup> 7:00am – 5:00pm | Post Entries close at noon   |
| Daytona Beach, FL 32114 | Fri, March 11 <sup>th</sup> 7:00am – 5:00pm | Post Entries close at noon   |

## **New Flat Track Registration Location**

2013 Dunn Avenue, Daytona Beach, FL. 32114

This new location will allow easier access to the Credential Office in addition to easier access back to the track.